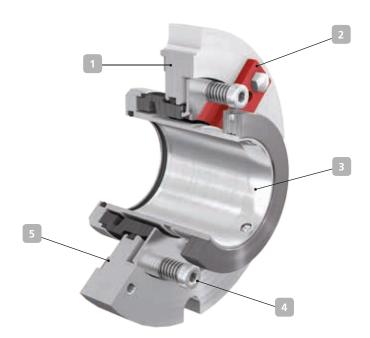

# 1 Compact

Tailored to the cartridge installation space (DIN24960-C). Easy installation, no adjustments required when installing.

#### 2 Service-friendly

Assembly fixtures ensure optimum pre-loading of the cartridge.

## 3 Versatile

For all operating conditions the pump is approved for.

#### 4 Dependable

Stationary; the large springs with high axial mobility are located outside the fluid handled and thus insensitive to contamination.

## 5 Reliable

The mechanical seal cover is centred on the pump cover and confines the PTFE gasket.