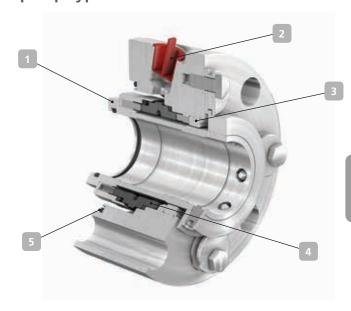

#### 1 Compact

The single cartridge seal is especially designed for use in the standardised installation spaces of the non-API pump MCPK (CPKN + CPK possible).

#### 2 Flexible

The mechanical seal can be connected to all common API Plans, such as 01, 02, 11, 31, 32 + 61 (62) and 23 + 61 (62).

#### 3 Dependable

Floating throttling bush for optional connection of a gas or steam quench. This prevents outboard incrustations at the seal.

#### 4 Robust

The mechanical seal is available in a hard-soft combination of silicon carbide and carbon graphite, or in a hard-hard combination of silicon carbide and silicon carbide.

#### 5 Materials

The seal contains O-rings as secondary sealing elements. They are available in different material variants.