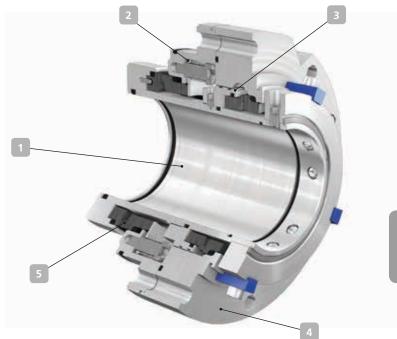

# 1 Compact

This double cartridge seal includes the shaft protecting sleeve for the pump and can be fitted without adjusting dimension.

### 2 Dependable

Given the stationary design, the springs are located outside the fluid handled and thus protected from contamination.

#### 3 Robust

The pumping screw circulates the buffer/barrier fluid effectively. The circulation ensures optimum heat dissipation in the space between the two seals and thus increases the service life.

#### 4 Versatile

The double mechanical seal's cartridge can be operated with either unpressurised buffer fluid (quench) or pressurised barrier fluid.

# 5 Safe

In the event of a sudden drop in the barrier fluid pressure, the double pressure balanced design ensures that 4KDC's seal faces will not detach.